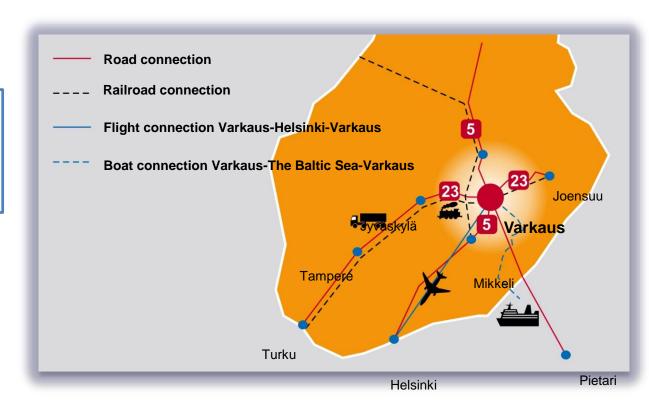

# **Great logistic location**

### Distances:

| Varkaus-Kuopio    | 76 km  |
|-------------------|--------|
| Varkaus-Joensuu   | 118 km |
| Varkaus-Jyväskylä | 125 km |
| Varkaus-Helsinki  | 317 km |
| Varkaus-Pietari   | 380 km |