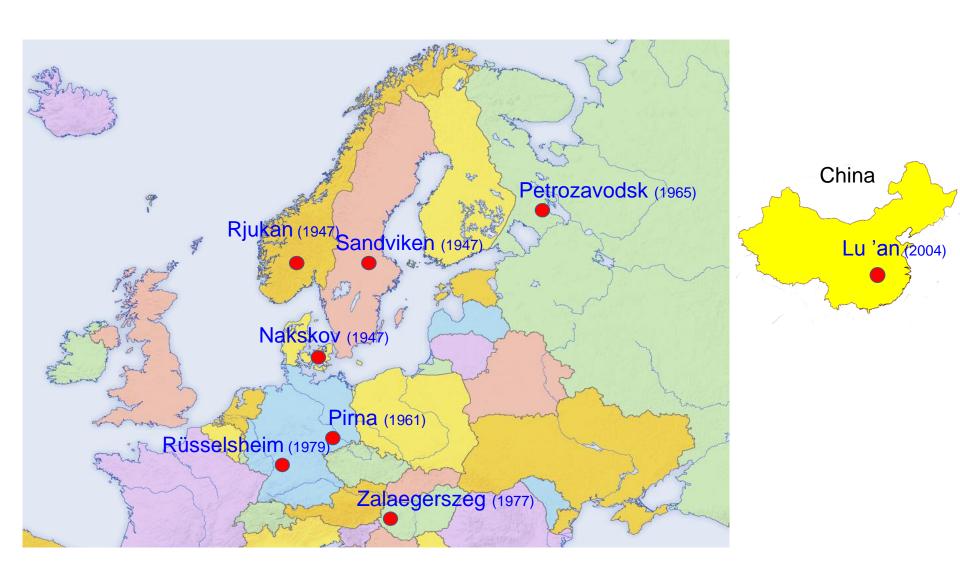

# City council political party distribution 2013 - 2016

| Total number of city council members  | 43 members |                              |
|---------------------------------------|------------|------------------------------|
| The Centre Party ( KESK )             | 3 seats    |                              |
| The Finns ( PS )                      | 4 seats    | PeruS                        |
| The Left Alliance (VAS)               | 5 seats    | VASEMMISTO VANSTERFORM LITTO |
| Finnish Christian Democrats (KD)      | 7 seats    | Kristillisdemokraatit        |
| National Coalition Party (KOK)        | 8 seats    |                              |
| Finnish Social Democratic Party (SDP) | 16 seats   |                              |