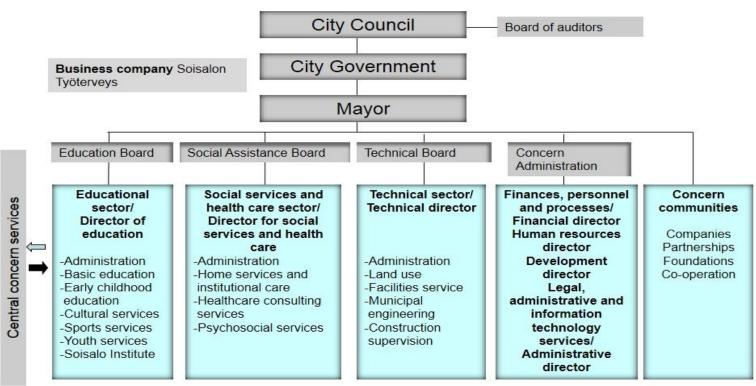

City council political party distribution 2013 - 2016

| Total number of city council members  | 43 members |                              |
|---------------------------------------|------------|------------------------------|
| The Centre Party ( KESK )             | 3 seats    |                              |
| The Finns ( PS )                      | 4 seats    | PeruS                        |
| The Left Alliance (VAS)               | 5 seats    | VASEMMISTO VANSTERFORM LITTO |
| Finnish Christian Democrats (KD)      | 7 seats    | Kristillisdemokraatit        |
| National Coalition Party (KOK)        | 8 seats    |                              |
| Finnish Social Democratic Party (SDP) | 16 seats   |                              |



# City organisation 2013

### City organisation 2013





### Business support services Navitas Real Estate, Wredenkatu 2

### Navitas Business Development – regional business development

- Developing local commerce
- Project management assistance
- Financing and application assistance
- Business consultation and support services
- Development programmes
- Structural change project

### Keski-Savo Industrial Park – business real estate

- Sales and production facility solutions for businesses, including assistance with financing, design and execution
- Building construction and rental

### Keski-Savo New Business Centre WÄLÄKKY – business support

 Guidance for those interested in entrepreneurship, starting up a business or buying or selling a business



### **Technical Services**

# Services provided entirely by the municipality:

- Constr